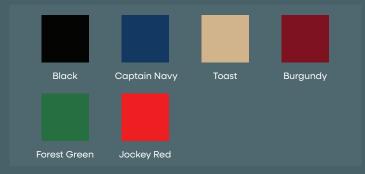

# **COLOR CHOICES** | SUN CRUISER 22

# **Hull & Deck**

#### **Standard:**

\M/hita

### **Custom Hull Color:**

Maxguard Premium Gelcoat, additional charge of \$1,999.00

## **Sheer Stripe & Waterline:**



# **Surrey Top**

#### **Standard:**

Sunbrella



# **Custom Colors and Striped Fabric:**

Sunbrella additional charge of \$799.00

# **Trim Options:**



## **Custom Trim Colors:**

additional charge of \$249.00

# **Cushions**

### Standard:

Nassimi Envision Upholstered



## **Piping/Button Options:**



#### **Custom Colors:**

Nassimi or Sunbrella Capriccio, additional charge of \$899.00

# **Flooring**

### **Standard:**

Infinity Luxury Vinyl Flooring



### **Custom Flooring:**

Lonseal Teak & Holly, additional charge of \$1,979.00