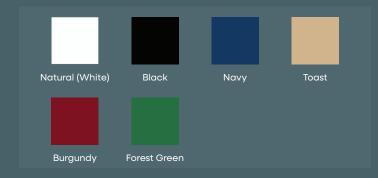

# **COLOR CHOICES** | SUN CRUISER 22

# **Hull & Deck**

#### **Standard:**

\M/hita

### **Custom Hull Color:**

Maxguard Premium Gelcoat, additional charge of \$1,999.00

## **Sheer Stripe & Waterline:**



# **Surrey Top**

#### **Standard:**

Sunbrella



# **Custom Colors and Striped Fabric:**

Sunbrella additional charge of \$799.00

# **Trim Options:**



## **Custom Trim Colors:**

additional charge of \$249.00

# **Cushions**

### Standard:

Nassimi Envision Upholstered



## **Piping/Button Options:**



#### **Custom Colors:**

Nassimi or Sunbrella Capriccio, additional charge of \$899.00

# **Flooring**

### **Standard:**

Infinity Luxury Vinyl Flooring



### **Custom Flooring:**

Lonseal Teak & Holly, additional charge of \$1,979.00