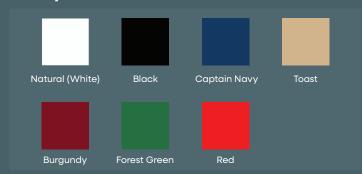

#### **Custom Colors:**

Nassimi or Sunbrella Capriccio, additional charge of \$899.00