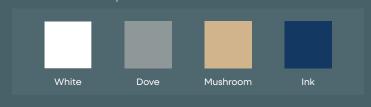

# **COLOR CHOICES** | SUN CRUISER 22

# **Hull & Deck**

#### **Standard:**

\M/hita

### **Custom Hull Color:**

Maxguard Premium Gelcoat, additional charge of \$1,999.00

## **Sheer Stripe & Waterline:**



# **Surrey Top**

#### **Standard:**

Sunbrella



# **Custom Colors and Striped Fabric:**

Sunbrella additional charge of \$799.00

# **Trim Options:**



## **Custom Trim Colors:**

additional charge of \$249.00

# **Cushions**

### Standard:

Nassimi Envision Upholstered



## **Piping/Button Options:**



#### **Custom Colors:**

Nassimi or Sunbrella Capriccio, additional charge of \$899.00

# **Flooring**

### **Standard:**

Infinity Luxury Vinyl Flooring



### **Custom Flooring:**

Lonseal Teak & Holly, additional charge of \$1,979.00