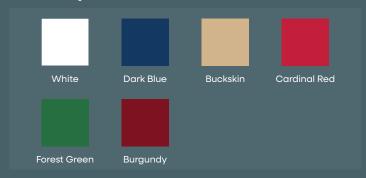

### **Custom Hull Color:**

Maxguard Premium Gelcoat, additional charge of \$1,999.00

## **Sheer Stripe & Waterline:**