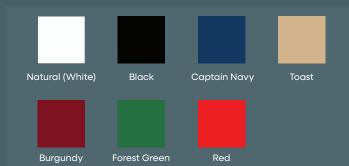

# COLOR CHOICES | SNUG HARBOR 18

### Hull & Deck

## Standard:

Custom Hull Color:

Maxguard Premium Gelcoat, additional charge of \$1,999.00

### Sheer Stripe & Waterline:



Surrey Top



### Custom Colors and Striped Fabric:

Sunbrella additional charge of \$799.00

#### **Trim Options:**



Custom Trim Colors: additional charge of \$249.00

### Cushions

#### Standard:

Nassimi Envision Upholstered



### **Piping/Button Options:**



#### **Custom Colors:** Nassimi or Sunbrella Capriccio, additional charge of \$899.00

# Flooring

Standard: Infinity Luxury Vinyl Flooring



#### **Custom Flooring:**

Lonseal Teak & Holly, additional charge of \$1,979.00

Teak & Holly