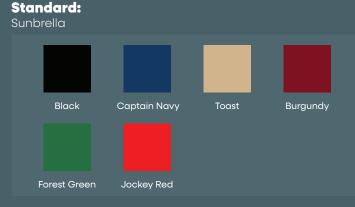

# COLOR CHOICES | SNUG HARBOR 18

### Hull & Deck

## Standard:

Custom Hull Color:

Maxguard Premium Gelcoat, additional charge of \$1,999.00

### Sheer Stripe & Waterline:



Surrey Top



### Custom Colors and Striped Fabric:

Sunbrella additional charge of \$799.00

#### **Trim Options:**



Custom Trim Colors: additional charge of \$249.00

### Cushions

#### Standard:

Nassimi Envision Upholstered



### **Piping/Button Options:**



#### **Custom Colors:** Nassimi or Sunbrella Capriccio, additional charge of \$899.00

# Flooring

Standard: Infinity Luxury Vinyl Flooring



#### **Custom Flooring:**

Lonseal Teak & Holly, additional charge of \$1,979.00

Teak & Holly