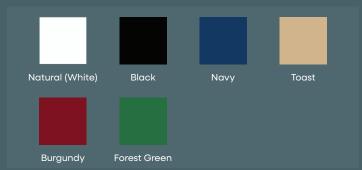

# COLOR CHOICES | SNUG HARBOR 18

### Hull & Deck

## Standard:

Custom Hull Color:

Maxguard Premium Gelcoat, additional charge of \$1,999.00

### Sheer Stripe & Waterline:



Surrey Top



### Custom Colors and Striped Fabric:

Sunbrella additional charge of \$799.00

#### **Trim Options:**



Custom Trim Colors: additional charge of \$249.00

### Cushions

#### Standard:

Nassimi Envision Upholstered



### **Piping/Button Options:**



#### **Custom Colors:** Nassimi or Sunbrella Capriccio, additional charge of \$899.00

# Flooring

Standard: Infinity Luxury Vinyl Flooring



#### **Custom Flooring:**

Lonseal Teak & Holly, additional charge of \$1,979.00

Teak & Holly