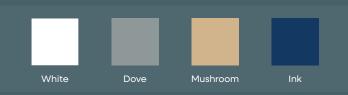

#### **Custom Colors:** Nassimi or Sunbrella Capriccio, additional charge of \$899.00