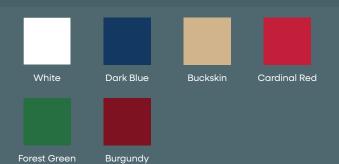

### Sheer Stripe & Waterline:

Surrey Top

### Custom Colors and Striped Fabric:

Sunbrella additional charge of \$799.00