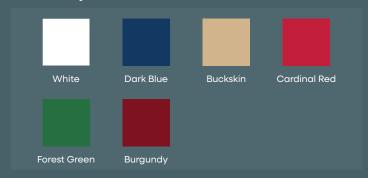

### **Custom Hull Color:**

Maxguard Premium Gelcoat, additional charge of \$1,999.00

### **Sheer Stripe & Waterline:**