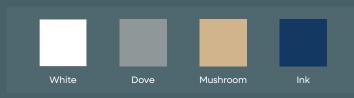

### **Standard:**

Fiberglass Hardtop, White with Nassimi inserts to match cushion color