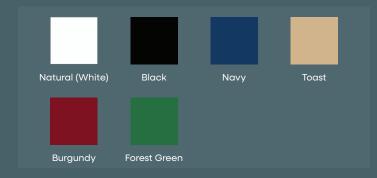

### **Cushions**

#### Standard:

Nassimi Envision Upholstered

#### **Custom Colors:**

Nassimi or Sunbrella Capriccio, additional charge of \$899.00