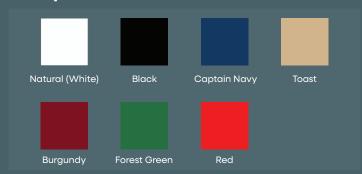

# COLOR CHOICES | CUDDY CABIN 22

### **Hull & Deck**

#### **Standard:**

\M/hite

#### **Custom Hull Color:**

Maxguard Premium Gelcoat, additional charge of \$1,999.00

#### **Sheer Stripe & Waterline:**



## **Surrey Top**

#### **Standard:**

Sunbrella



#### **Custom Colors and Striped Fabric:**

Sunbrella additional charge of \$799.00

#### **Trim Options:**



#### **Custom Trim Colors:**

additional charge of \$249.00

### **Cushions**

#### Standard:

Nassimi Envision Upholstered



#### **Piping/Button Options:**



#### **Custom Colors:**

Nassimi or Sunbrella Capriccio, additional charge of \$899.00

## **Flooring**

#### **Standard:**

Infinity Luxury Vinyl Flooring



#### **Custom Flooring:**

Lonseal Teak & Holly, additional charge of \$1,979.00