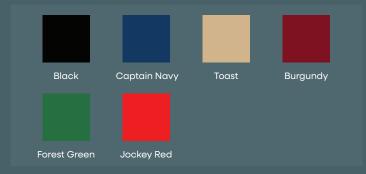

# COLOR CHOICES | CUDDY CABIN 22

### **Hull & Deck**

#### **Standard:**

\M/hite

#### **Custom Hull Color:**

Maxguard Premium Gelcoat, additional charge of \$1,999.00

#### **Sheer Stripe & Waterline:**



## **Surrey Top**

#### **Standard:**

Sunbrella



#### **Custom Colors and Striped Fabric:**

Sunbrella additional charge of \$799.00

#### **Trim Options:**



#### **Custom Trim Colors:**

additional charge of \$249.00

### **Cushions**

#### Standard:

Nassimi Envision Upholstered



#### **Piping/Button Options:**



#### **Custom Colors:**

Nassimi or Sunbrella Capriccio, additional charge of \$899.00

## **Flooring**

#### **Standard:**

Infinity Luxury Vinyl Flooring



#### **Custom Flooring:**

Lonseal Teak & Holly, additional charge of \$1,979.00