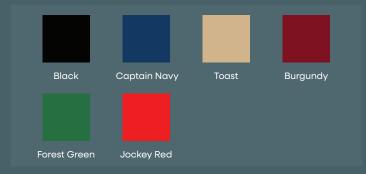

## **Custom Colors and Striped Fabric:**

Sunbrella additional charge of \$799.00