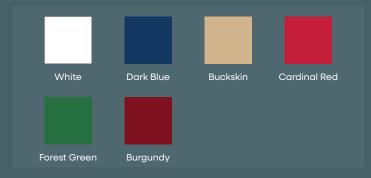

### **Custom Hull Color:**

Maxguard Premium Gelcoat, additional charge of \$1,999.00