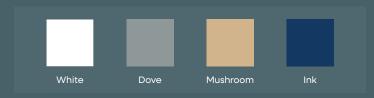

## Custom Colors:

Nassimi or Sunbrella Capriccio, additional charge of \$899.00