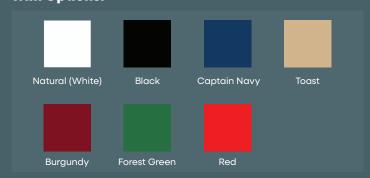

# **COLOR CHOICES** | Cat 16

## **Hull & Deck**

#### **Standard:**

\M/hita

### **Custom Hull Color:**

Maxguard Premium Gelcoat, additional charge of \$1,999.00

## **Standard Graphics & Waterline:**



## **Surrey Top**

#### Standard:

Sunbrella



## **Custom Colors and Striped Fabric:**

Sunbrella additional charge of \$799.00

## **Trim Options:**



#### **Custom Trim Colors:**

additional charge of \$249.00

## **Cushions**

### Standard:

Nassimi Envision Diamond Stitch



## Custom Colors:

Nassimi or Sunbrella Capriccio, additional charge of \$899.00

# **Flooring**

#### Standard:

Infinity Luxury Vinyl Flooring



## **Custom Flooring:**

Lonseal Teak & Holly, additional charge of \$1,979.00