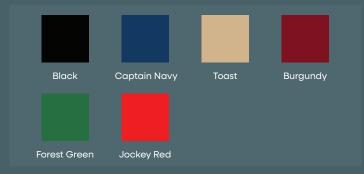

# **COLOR CHOICES** | BAY ISLAND 22

## **Hull & Deck**

#### **Standard:**

\M/hita

#### **Custom Hull Color:**

Maxguard Premium Gelcoat, additional charge of \$1,999.00

#### **Sheer Stripe & Waterline:**



## **Surrey Top**

#### Standard:

Sunbrella



### **Custom Colors and Striped Fabric:**

Sunbrella additional charge of \$799.00

### **Trim Options:**



#### **Custom Trim Colors:**

additional charge of \$249.00

## **Cushions**

#### Standard:

Nassimi Envision Upholstered



#### **Piping/Button Options:**



#### **Custom Colors:**

Nassimi or Sunbrella Capriccio, additional charge of \$899.00

## **Flooring**

#### **Standard:**

Infinity Luxury Vinyl Flooring



#### **Custom Flooring:**

Lonseal Teak & Holly, additional charge of \$1,979.00