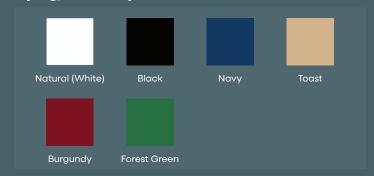

# **COLOR CHOICES** | BAY ISLAND 22

## **Hull & Deck**

#### **Standard:**

\M/hita

#### **Custom Hull Color:**

Maxguard Premium Gelcoat, additional charge of \$1,999.00

#### **Sheer Stripe & Waterline:**



## **Surrey Top**

#### Standard:

Sunbrella



### **Custom Colors and Striped Fabric:**

Sunbrella additional charge of \$799.00

### **Trim Options:**



#### **Custom Trim Colors:**

additional charge of \$249.00

## **Cushions**

#### Standard:

Nassimi Envision Upholstered



#### **Piping/Button Options:**



#### **Custom Colors:**

Nassimi or Sunbrella Capriccio, additional charge of \$899.00

## **Flooring**

#### **Standard:**

Infinity Luxury Vinyl Flooring



#### **Custom Flooring:**

Lonseal Teak & Holly, additional charge of \$1,979.00