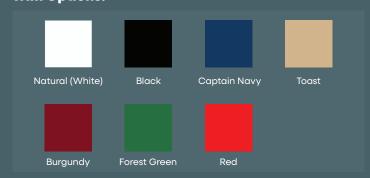

#### **Custom Colors:**

Nassimi or Sunbrella Capriccio, additional charge of \$899.00