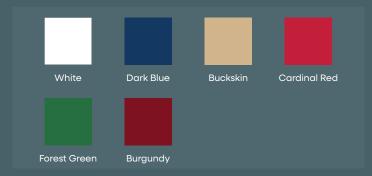

# **COLOR CHOICES** | BAY ISLAND 22

## **Hull & Deck**

#### **Standard:**

\M/hita

#### **Custom Hull Color:**

Maxguard Premium Gelcoat, additional charge of \$1,999.00

#### **Sheer Stripe & Waterline:**



## **Surrey Top**

#### Standard:

Sunbrella



### **Custom Colors and Striped Fabric:**

Sunbrella additional charge of \$799.00

### **Trim Options:**



#### **Custom Trim Colors:**

additional charge of \$249.00

## **Cushions**

#### Standard:

Nassimi Envision Upholstered



#### **Piping/Button Options:**



#### **Custom Colors:**

Nassimi or Sunbrella Capriccio, additional charge of \$899.00

## **Flooring**

#### **Standard:**

Infinity Luxury Vinyl Flooring



#### **Custom Flooring:**

Lonseal Teak & Holly, additional charge of \$1,979.00